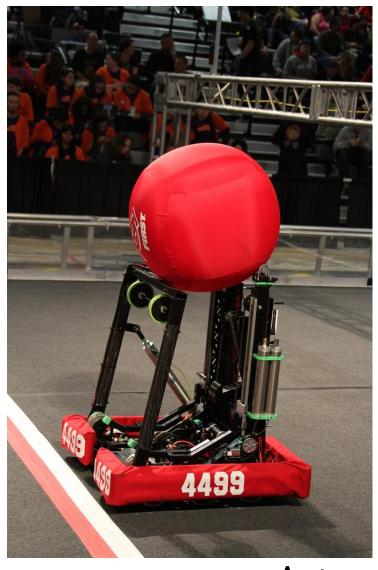

#### Intake Mechanism

Using 2 Banes Bots 4 inch Wheels Adjustable pneumatic arm

#### **Shooting Mechanism**

Weighted kicking arm Variable arc with platform assembly Range approx. 14 feet

#### **Special Details**

Parts of intake Arm, electronics board and kicker made out of Carbon Fiber - made by the team. Most spacers, custom sensor fittings and camera mount made from our 3D Printer.