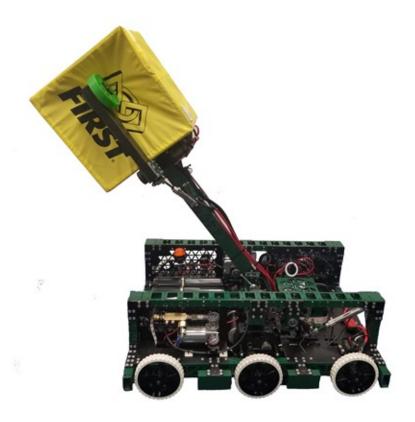

# **Robot Specifications**

Weight: 93 pounds Full Height 42.5" arm straight up Switch/Exchange

### **Drive Train**

6 x 6" Andymark wheels Speed 4 fps low/16fps high 6 Cim motors

#### Arm

180 degree articulating arm
Run by 2 rs775 pro motors
Pneumatically controlled braking system.
Full custom feed forward motion profile
Preset and user-defined positions.

### Intake

4 4" Compliant Wheels, with individually acting pneumatic arms. Can pick up crates in any direction.